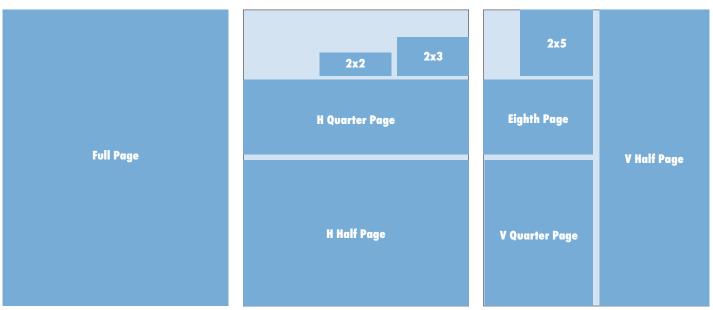

#### STANDARD SIZING & RATES

|                    | NAME        | BW      | COLOR   |
|--------------------|-------------|---------|---------|
| 2X2                | STANDARD    | \$40    | \$52    |
| 2X3                | MARKETPLACE | \$60    | \$78    |
| 2X5                | INDEX CARD  | \$100   | \$130   |
| 3X5                | EIGHTH      | \$150   | \$195   |
| VERTICAL QUARTER   | v. quarter  | \$315   | \$410   |
| HORIZONTAL QUARTER | H. QUARTER  | \$315   | \$410   |
| VERTICAL HALF      | V, HALF     | \$630   | \$819   |
| HORIZONTAL HALF    | H. HALF     | \$630   | \$819   |
| FULL               | FULL        | \$1,260 | \$1,638 |
|                    |             |         |         |

#### **DISPLAY AD MECHANICALS**

Ad design is included in the purchase of your advertising. Let us help you market your business.

|                    |             | COLS.X | TOTAL  | DESIGN      |
|--------------------|-------------|--------|--------|-------------|
| SIZE               | NAME        | INCHES | INCHES | SPECS       |
| 2X2                | STANDARD    | 2X2    | 4      | 3.22″X2″    |
| 2X3                | MARKETPLACE | 2X3    | 6      | 3.22′X3″    |
| 2X5                | INDEX CARD  | 2X5    | 10     | 3.22″X5″    |
| 3X5                | EIGHTH      | 3X5    | 15     | 4.91″X5″    |
| VERTICAL QUARTER   | v. quarter  | 3X10.5 | 31.5   | 4.91″X10.5″ |
| HORIZONTAL QUARTER | H. QUARTER  | 6X5.25 | 31.5   | 10″X5.25″   |
| VERTICAL HALF      | V. HALF     | 3X21   | 63     | 4.91″X21″   |
| HORIZONTAL HALF    | H. HALF     | 6X10.5 | 63     | 10″X10.5″   |
| FULL               | FULL        | 6X2    | 126    | 10″X2″      |
|                    |             |        |        |             |